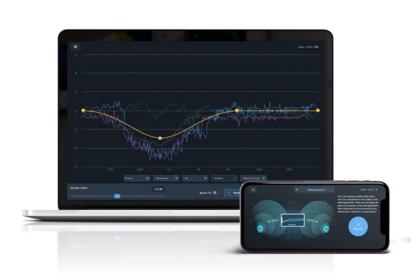

Simplifying Sound Tuning - The Alpine OPTIM™6 removes all the complexities of tuning a sound system by providing a simple, self-guided process via the OPTIM IOS app (iPhone/iPad) or PC app with the KTX-CSP1 External Mic kit (sold separately) to quickly and precisely measure your vehicle's interior. This innovative Auto-EQ software analyzes your vehicle's acoustic environment and intelligently adjusts to optimize the audio output for your vehicle and provide the best possible listening experience.

## MAIN FEATURES & SPECS

- · Hi-Res Audio Playback (96kHz/24Bit)
- · Intuitive Realtime Sound Set-Up with 5 Minute Self-Tuning
- · Manual & Automatic Sound Tuning with PC App Control
- · Automatic Sound Tuning with iPhone App
- Anti-EQ for OEM System (Eliminates Factory EQ Curve)
- · Auto-EQ with APVD Collection (Creates a Flat Vehicle Response)
- · 31-Band Parametric and Graphic EQ
- · Outputs: 6-Channel 4V RCA
- · Digital Inputs: Coax, USB (DAC)
- · Speaker Input: Up to 30V
- · Optional Microphone and AUX Cable (KTX-CSP1) for PC Tuning (Sold Seperately)