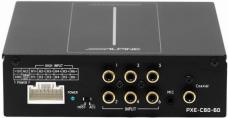

## MAIN FEATURES & SPECS

- · Hi-Res Audio Playback (96kHz/24Bit)
- · Intuitive Realtime Sound Set-Up with 5 Minute Self-Tuning
- · Manual & Automatic Sound Tuning with PC App Control
- · Automatic Sound Tuning with iPhone App
- Anti-EQ for OEM System (Eliminates Factory EQ Curve)
- · Auto-EQ with APVD Collection (Creates a Flat Vehicle Response)
- · 31-Band Parametric and Graphic EQ
- · Outputs: 6-Channel 4V RCA
- · Digital Inputs: Coax, USB (DAC)
- · Speaker Input: Up to 30V
- · Optional Microphone and AUX Cable (KTX-CSP1) for PC Tuning (Sold Seperately)